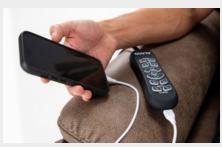

Take control of your comfort level with adjustable massage, wireless phone charger, cup holder, and multiple independent support features - including a lift and tilt function for a more secure entry/exit into the recliner.

**Drinks Cup Holder** – the hidden drinks cup holder makes hydration simple.

**Wireless Phone Charger** - keep your phone charged and within reach for easy access.

General conditions that Alivio Lift Recliners may assist with: