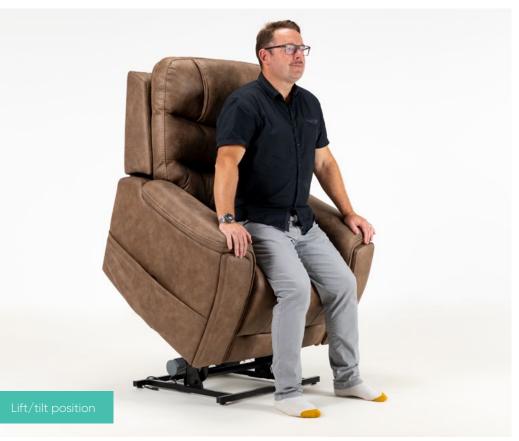

**Lift and Tilt function** - ensure that entering and exiting the chair can be completed safely- and offload additional weight-bearing pressure.

**Individual Posture Supports** – make individual support adjustments easy with four independent motors to adjust the neck, lumbar, back, and leg rest positions.