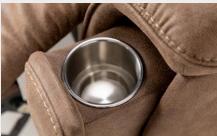

Take control of your comfort level with adjustable massage, wireless phone charger, cup holder, and multiple independent support features - including a lift and tilt function for a more secure entry/exit into the recliner.

**Drinks Cup Holder** – the hidden drinks cup holder makes hydration simple.

**Wireless Phone Charger** - keep your phone charged and within reach for easy access.

General conditions that Alivio Lift Recliners may assist with: