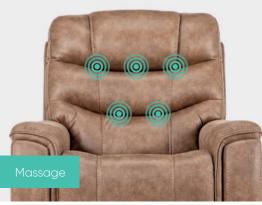

## **Features**

The Carrington is a full-featured lift-and-tilt recliner with a great range of features to provide the ultimate comfort, support, and safety. Features include:

Massage - choose from three pressure levels with the massage function. The benefits of massage are widely known, such as reducing stress and pain and improving sleep, immunity, circulation, flexibility, and overall well-being.