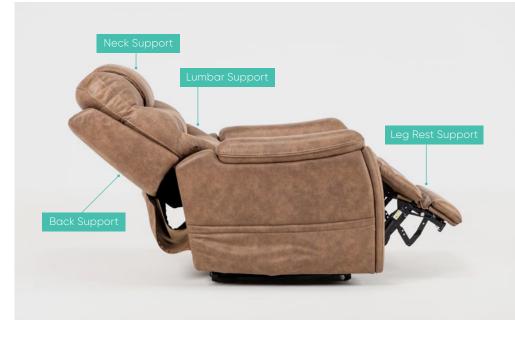

**Lift and Tilt function** - ensure that entering and exiting the chair can be completed safely- and offload additional weight-bearing pressure.

**Individual Posture Supports** – make individual support adjustments easy with four independent motors to adjust the neck, lumbar, back, and leg rest positions.