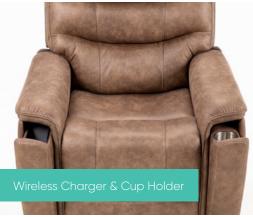

**Drinks Cup Holder** – the hidden drinks cup holder makes hydration simple.

**Wireless Phone Charger** - keep your phone charged and within reach for easy access.

General conditions that Alivio Lift Recliners may assist with: